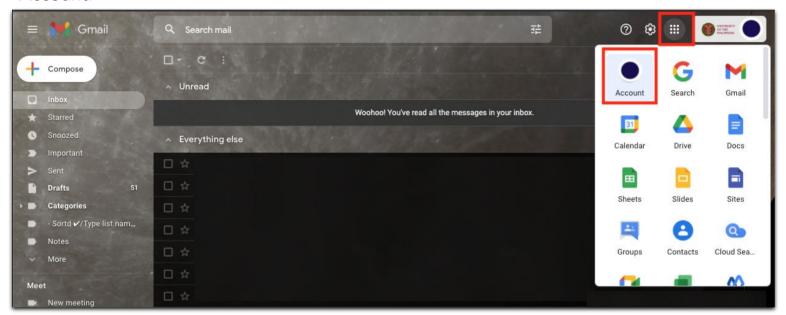

## CHANGING YOUR UP MAIL PASSWORD

You can change your password in UP Mail by following these steps:

1. In your UP Mail, click the Menu or the dots on the upper right corner. Then click Account.

2 In the Google Account page, click Security.