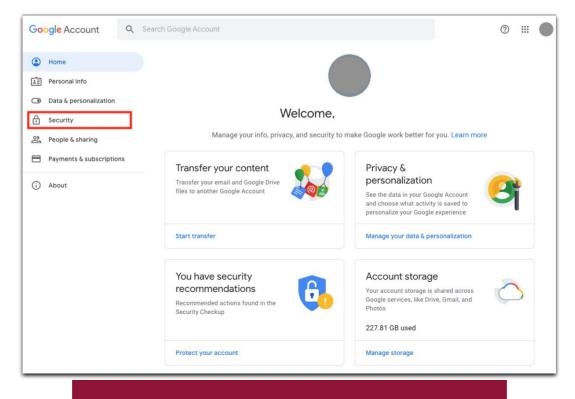

## CHANGING YOUR UP MAIL PASSWORD

You can change your password in UP Mail by following these steps:

1. In your UP Mail, click the Menu or the dots on the upper right corner. Then click Account.

2 In the Google Account page, click Security.