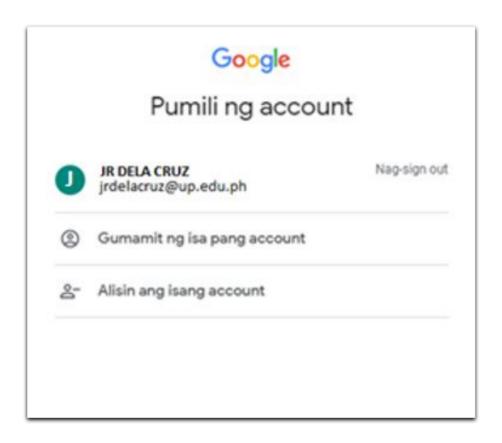

If you are logged-in to several Google accounts, you will be prompted to select your UP Mail account.