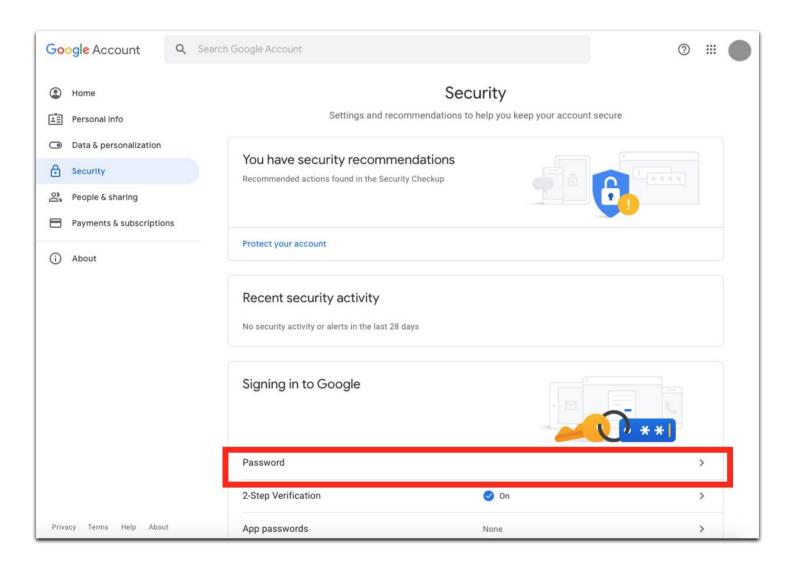

## CHANGING YOUR UP MAIL PASSWORD

3. In the Signing in to Google section, click Password.

For forgotten UP Mail passwords, kindly contact your Constituent University's IT Office/Computer Center.