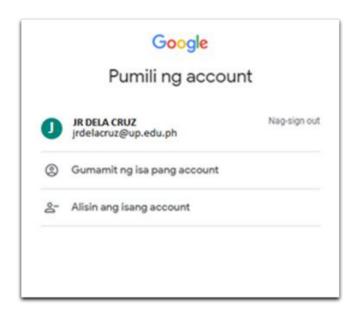

If you are logged-in to several Google accounts, you will be prompted to select your UP Mail account.