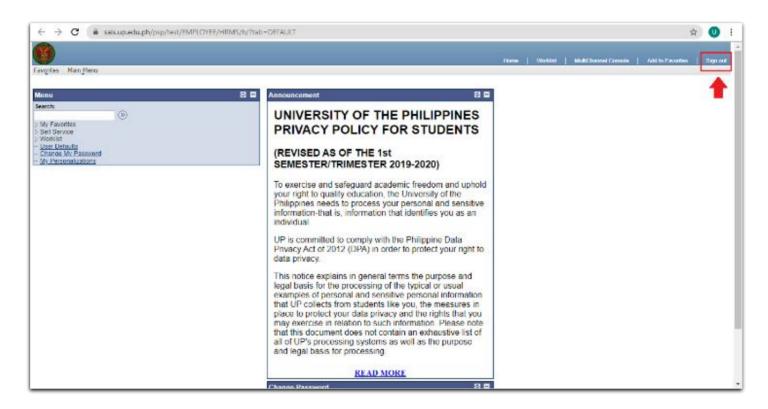

#### LOGGING OUT OF UIS/SAIS

When you log out of UIS/SAIS, you are automatically logged out from all open tabs of UIS/SAIS. You will also be logged out of UP Mail/Google Workspace.

The Google login page will be displayed.