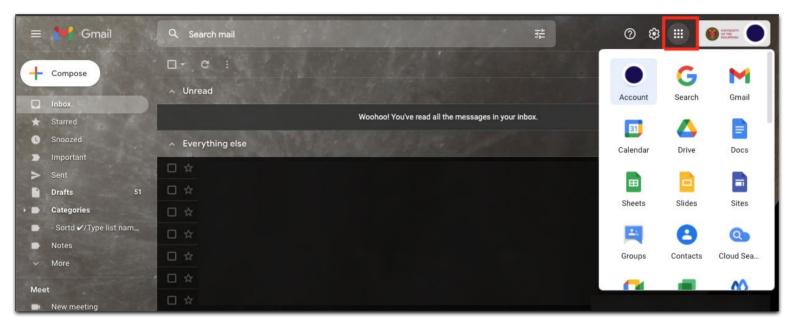

#### There are two (2) ways you can login to UIS/SAIS:

METHOD 1: IN UP GOOGLE WORKSPACE. To access your UP Google Workspace in your UP Mail, click the Menu or the dots on the upper right corner.

In UP Google Workspace, click Google Apps and select the UIS or SAIS icon.